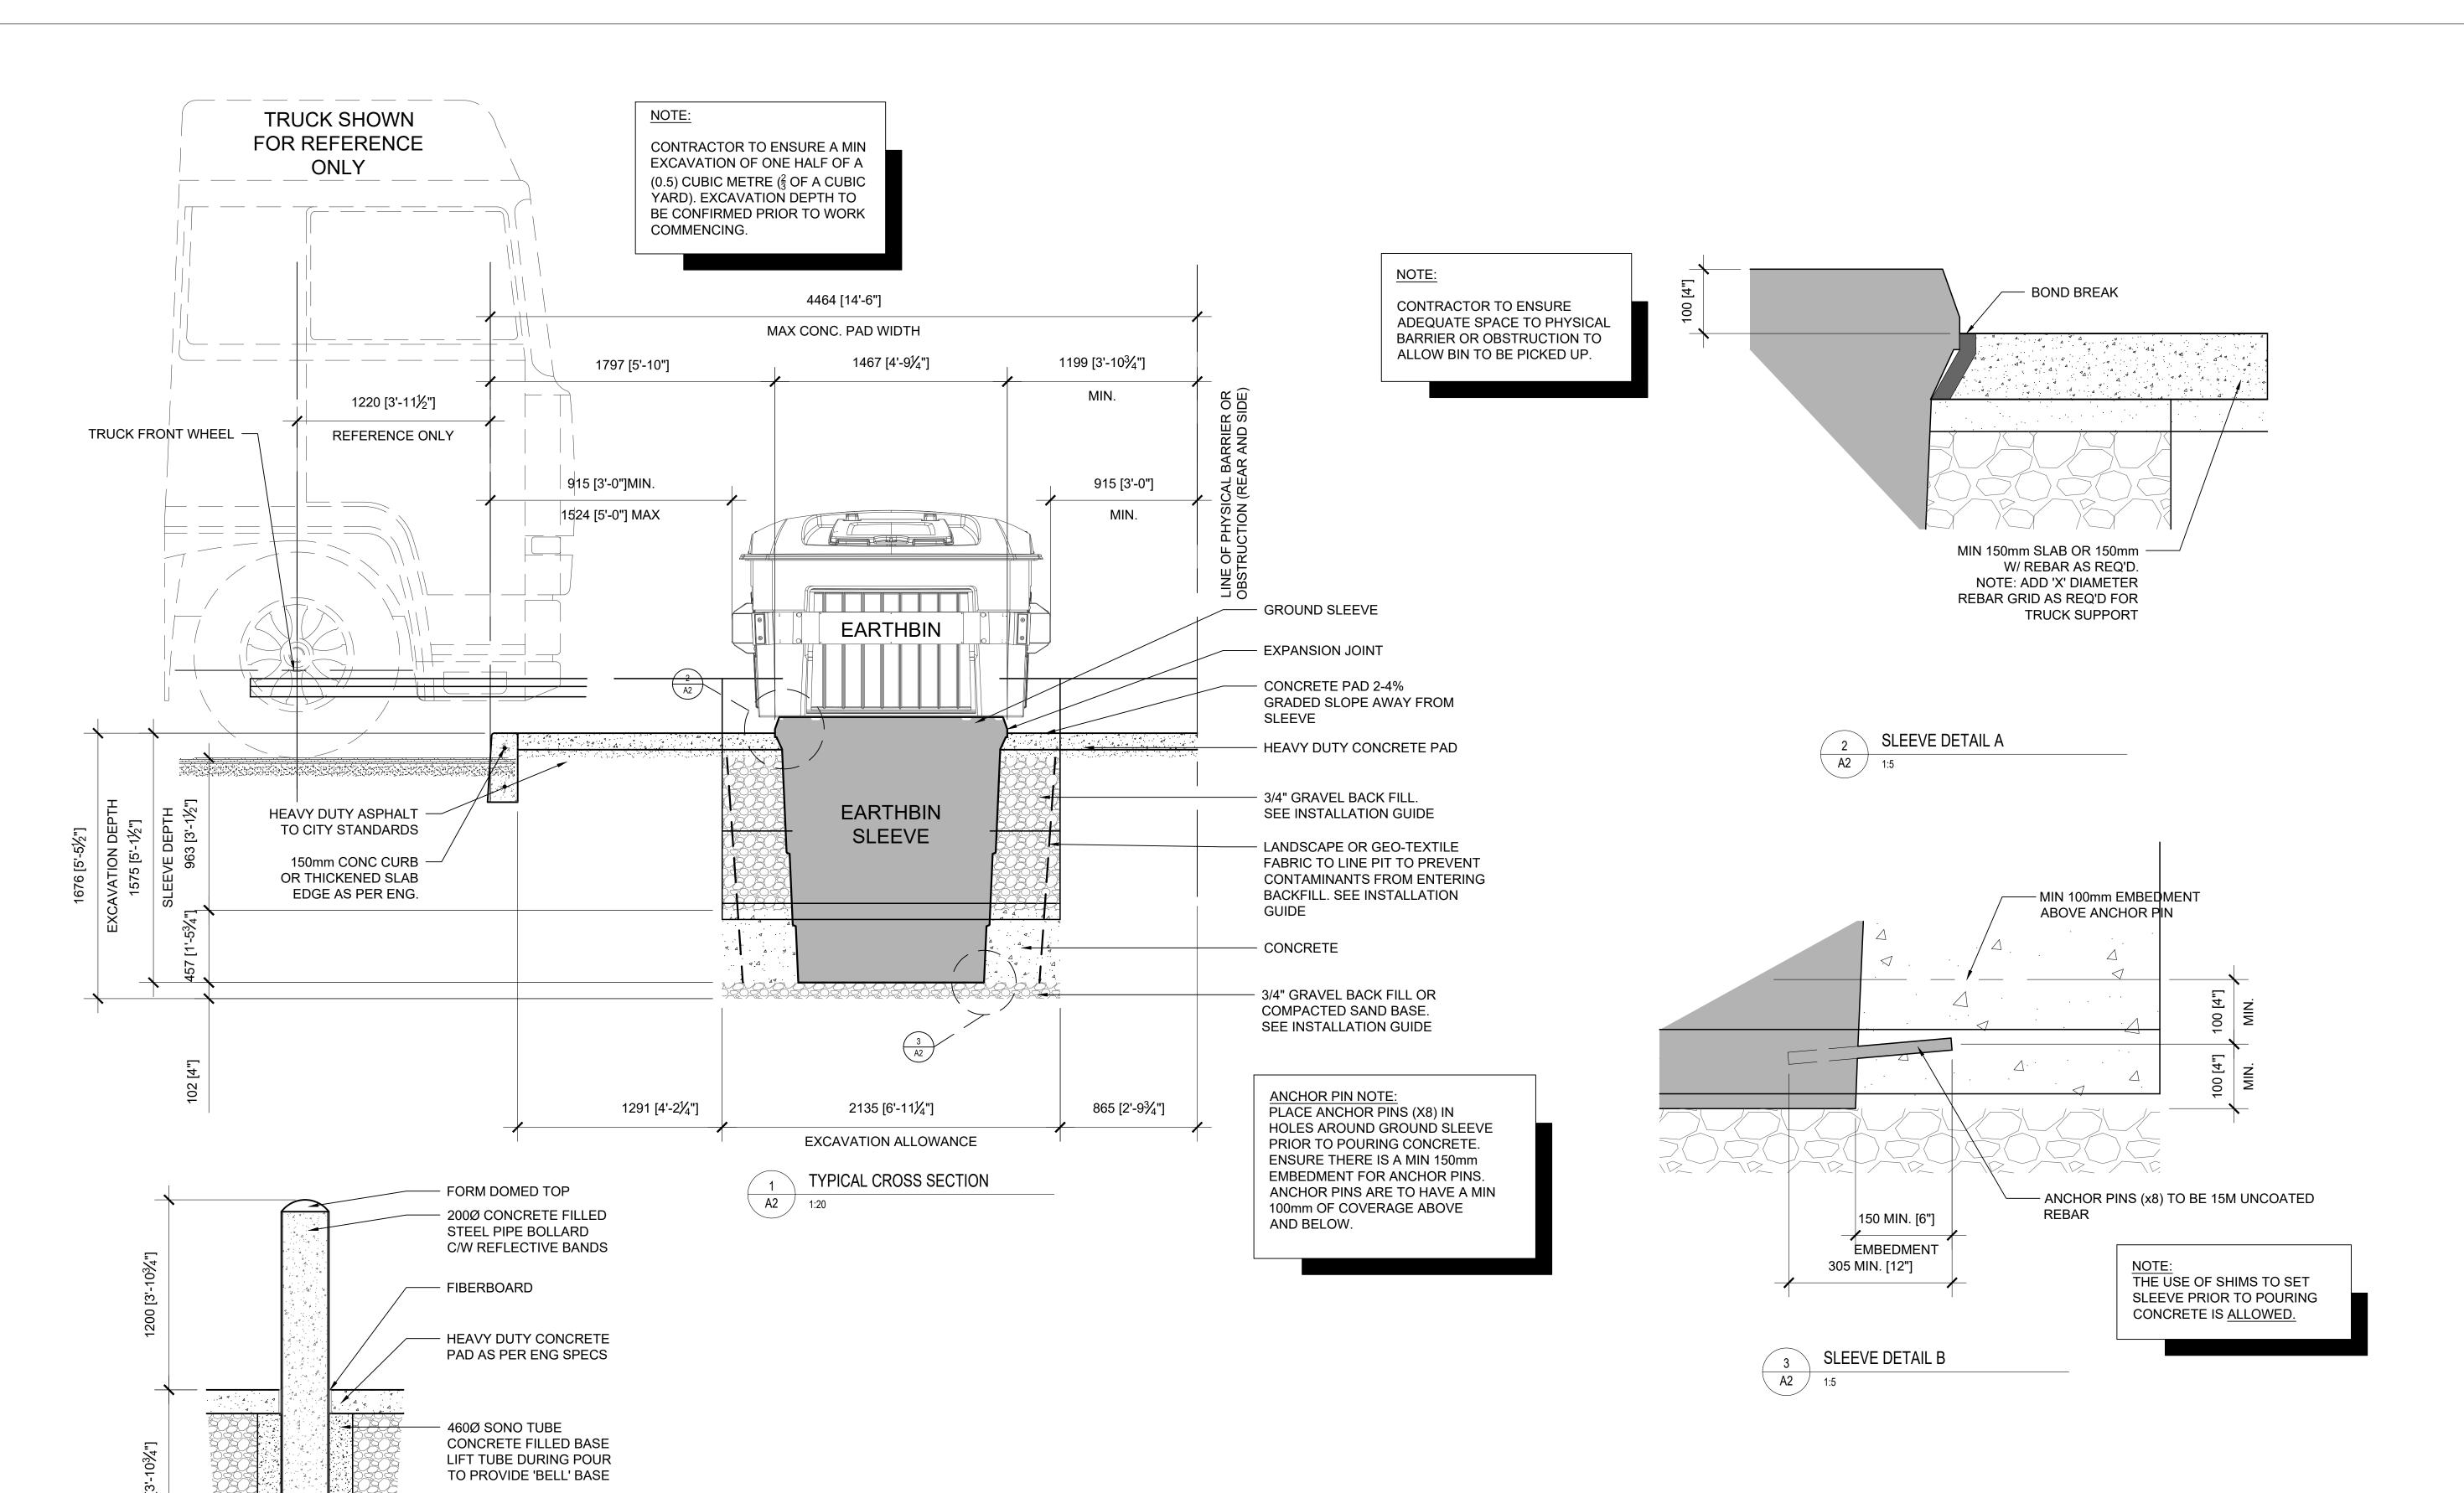

600 [1'-11½"]

A2

1:20

BOLLARD DETAIL IF REQUIRED

THE BINAL TRANSPORT OF THE PROPERTY OF THE PRO

1. ISSUED FOR CLIENT REVIEW ON 2016/10/06
2. ISSUED FOR FINAL REVIEW ON 2017/03/03
3. ISSUED FOR PUBLIC RELEASE ON 2017/03/10
4. ISSUED FOR CLIENT REVIEW ON 2020/11/10
5. ISSUED FOR PUBLIC RELEASE ON 2021/06/07

- This drawing is published by Earthbin Products and is copyrighted drawing and design and shall not be used or reproduced without the expressed written permission of Earthbin Products

- The contractor shall check and verify all dimensions and report all errors or omissions to the designer prior to

commencing the work

- These drawings are not to be scaled

- Drawings are to be read in conjunction with the installation guide

All drawings are drawn in metric scale unless noted o