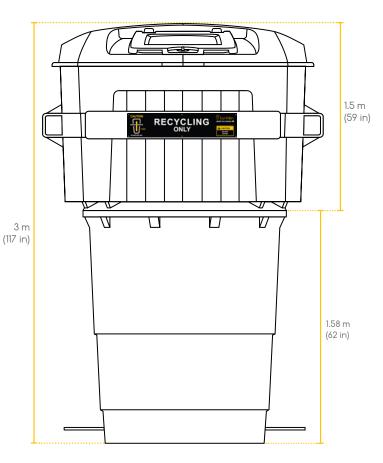

# U EarthBin® EB500

Capacity: 5,000 Litre / 6.5 yd³

| Signage:    | □ Containers        |
|-------------|---------------------|
| 🗆 Garbage   | 🗆 Landfill          |
| □Recycling  | 🗆 Cardboard & Paper |
| 🗆 Cardboard | □ Paper             |

## Slam Latch: (optional)

□ Slam Latch — Key

🗆 Slam Latch — Manual Wing Knob

1.78m (70 in)

2.03m (80 in)

Details and specifications may change without notice due to continuous product improvement.

.....