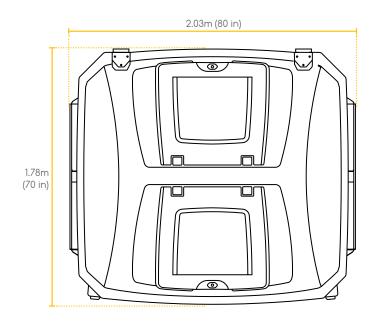

Capacity: 3,000 Litre /  $4.0~\mathrm{yd^3}$ 

| ***************************************                          | *************************************** |                                                |                      |
|------------------------------------------------------------------|-----------------------------------------|------------------------------------------------|----------------------|
| Signage:                                                         |                                         |                                                |                      |
| □Garbage                                                         |                                         |                                                |                      |
| □ Recyclables □ Cardboard □ Organics                             |                                         |                                                |                      |
|                                                                  |                                         | Feed Open                                      | ning (Front & Rear): |
|                                                                  |                                         | □ Rectangle (48 × 61cm)                        |                      |
| □ Round (30cm diameter) (optional) □ Slot (15 x 61cm) (optional) |                                         |                                                |                      |
|                                                                  |                                         | □ Large Cardboard Slot (10 x 102cm) (optional) |                      |
| User Door                                                        | (Front & Rear):                         |                                                |                      |
| □Green                                                           | □Black                                  |                                                |                      |
| □Blue                                                            | □ Yellow                                |                                                |                      |
| □Grey                                                            | □Brown                                  |                                                |                      |
| Architectur                                                      | ral Panels:                             |                                                |                      |
| □ Recycled Plastic — Black                                       |                                         |                                                |                      |
| □ Polyethylene Plastic — Brown                                   |                                         |                                                |                      |
| □ Locator Base (optional)                                        |                                         |                                                |                      |
| Slam Latch (optional):                                           |                                         |                                                |                      |
| □ Slam Latch — Key                                               |                                         |                                                |                      |