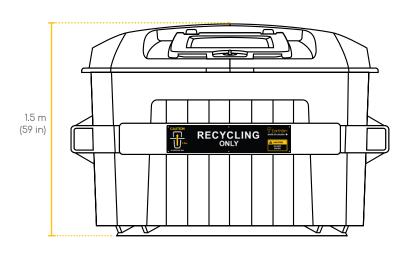

Capacity: 3,000 Litre /  $4.0~\mathrm{yd^3}$ 

| ***************************************                          | *************************************** |                                                |                      |
|------------------------------------------------------------------|-----------------------------------------|------------------------------------------------|----------------------|
| Signage:                                                         |                                         |                                                |                      |
| □Garbage                                                         |                                         |                                                |                      |
| □ Recyclables □ Cardboard □ Organics                             |                                         |                                                |                      |
|                                                                  |                                         | Feed Open                                      | ning (Front & Rear): |
|                                                                  |                                         | □ Rectangle (48 × 61cm)                        |                      |
| □ Round (30cm diameter) (optional) □ Slot (15 x 61cm) (optional) |                                         |                                                |                      |
|                                                                  |                                         | □ Large Cardboard Slot (10 x 102cm) (optional) |                      |
| User Door                                                        | (Front & Rear):                         |                                                |                      |
| □Green                                                           | □Black                                  |                                                |                      |
| □Blue                                                            | □ Yellow                                |                                                |                      |
| □Grey                                                            | □Brown                                  |                                                |                      |
| Architectur                                                      | ral Panels:                             |                                                |                      |
| □ Recycled Plastic — Black                                       |                                         |                                                |                      |
| □ Polyethylene Plastic — Brown                                   |                                         |                                                |                      |
| □ Locator Base (optional)                                        |                                         |                                                |                      |
| Slam Latch (optional):                                           |                                         |                                                |                      |
| □ Slam Latch — Key                                               |                                         |                                                |                      |